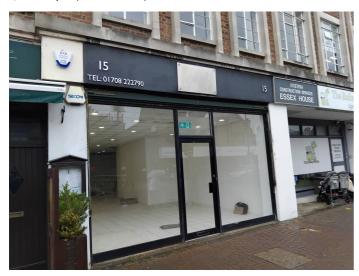

# 15 STATION ROAD, UPMINSTER, ESSEX, RM14 2SJ

### TO LET CLASS E RETAIL UNIT

1,232 sq.ft (114.46 m<sup>2</sup>)

#### Location

The property is situated at the southern end of Station Road Upminster town centre close to junction of St Marys Lane and within a short distance of the District line / C2C train station. The property is close to Waitrose supermarket and neighbouring commercial occupiers include Roomes Department store, Costa Coffee Greggs and Independent restaurants as well as a range of estate agents, hair and beauty salons and general reetailers.

## Accommodation

The property comprises of a large ground floor commercial retail unit and various treatment rooms to the rear of the ground floor and benefits from rear access toilet and kitchen facilities.