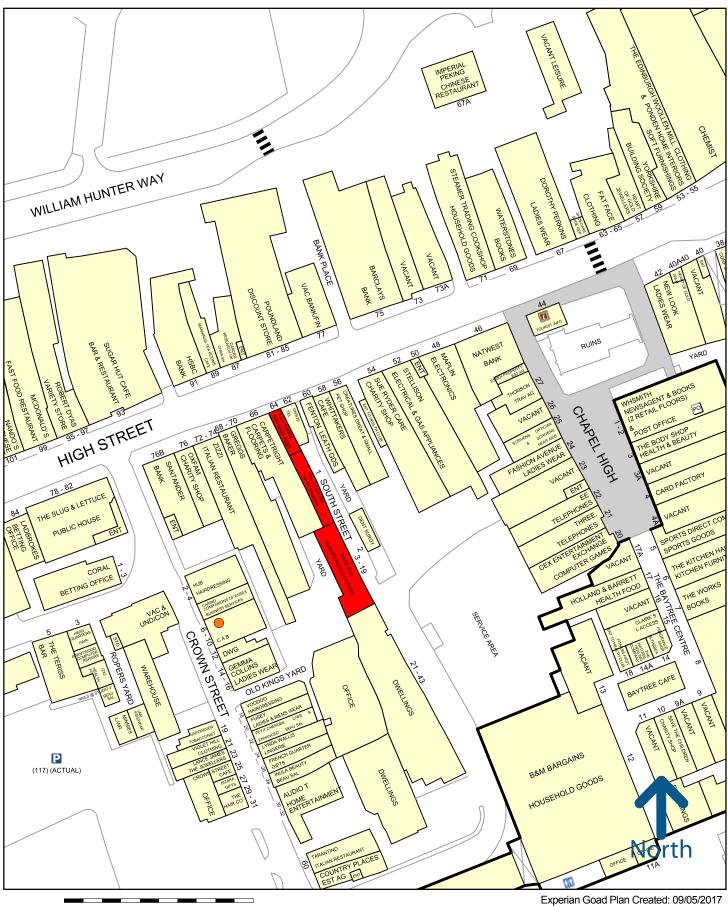

#### Location

The property is situated on the south side of Brentwood High Street occupying a central location towards its western end. Nearby within the High Street is a range of national and independent retailers, coffee shops and eateries including Marks & Spencer, Tesco Express, Boots, Gail's, Nandos, Burger King, Holland & Barrett and Costa Coffee.

conditional to the transaction.

Brentwood

50 metres

Experian Goad Plan Created: 09/05/2017 Created By: Mass and Co

Copyright and confidentiality Experian, 2017.  $\ensuremath{\mathbb{C}}$  Crown copyright and database rights 2017. OS 100019885