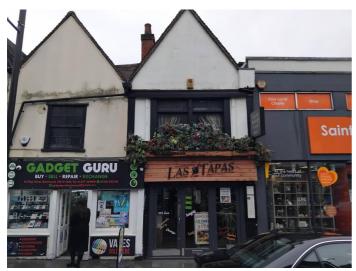

### 64 HIGH STREET, BRENTWOOD, ESSEX, CM14 4AN

#### Accommodation

The Property comprises a narrow building stretching back from the Brentwood High Street. 64 High Street is Grade II Listed building and records suggest that it dates back to the 16th Century. It is occupied on both ground and first floors currently as Tapas Restaurant.

### Planning & Use

The property has an Alcohol and Hot food licence and the existing use falls within Class E