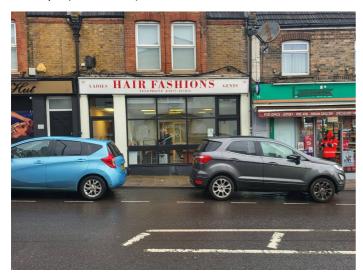

# 21 WARLEY HILL, BRENTWOOD, ESSEX, CM14 5HR

#### TO LET - GROUND FLOOR RETAIL/CLASS E UNIT

581 sq.ft (53.98 m<sup>2</sup>)

The premises are situated on a busy parade at the bottom end of Warley Hill very close to Brentwood (Elizabeth Line) Station and a short walk to Brentwood High Street. Adjoining occupiers include convenience stores, a wide variety of food outlets, hairdressers and others whilst there are a number of large offices in the immediate vicinity.