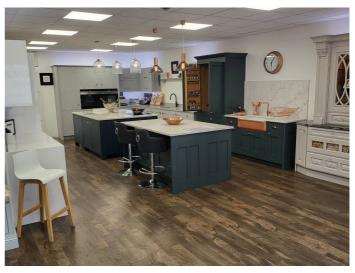

#### Accommodation

The property is accessed from the High Street and there is also parking for one vehicle to the rear. It will be let as an empty unit with current show fittings removed.

| Ground floor    | 787 sq.ft ( 73.11 m <sup>2</sup> ) |
|-----------------|------------------------------------|
| Retail frontage | 20'6" ( 6.25 m )                   |
| Overall depth   | 40'10" (12.45 m)                   |