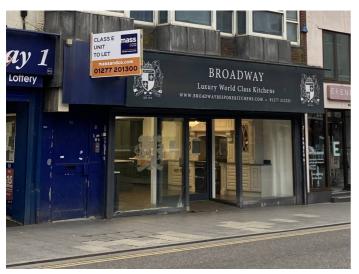

# GROUND FLOOR, 98 HIGH STREET, BRENTWOOD, ESSEX, CM14 4AP

#### TO LET - HIGH STREET CLASS E RETAIL UNIT

787 sq.ft (73.11 m<sup>2</sup>)

#### Location

The property is situated on the south side of Brentwood High Street towards its western end. Nearby within the High Street is a range of national and independent retailers, coffee shops and eateries including Marks & Spencer, Tesco Express, Boots, Gail's, Nandos, Burger King, Holland & Barrett and Costa Coffee.