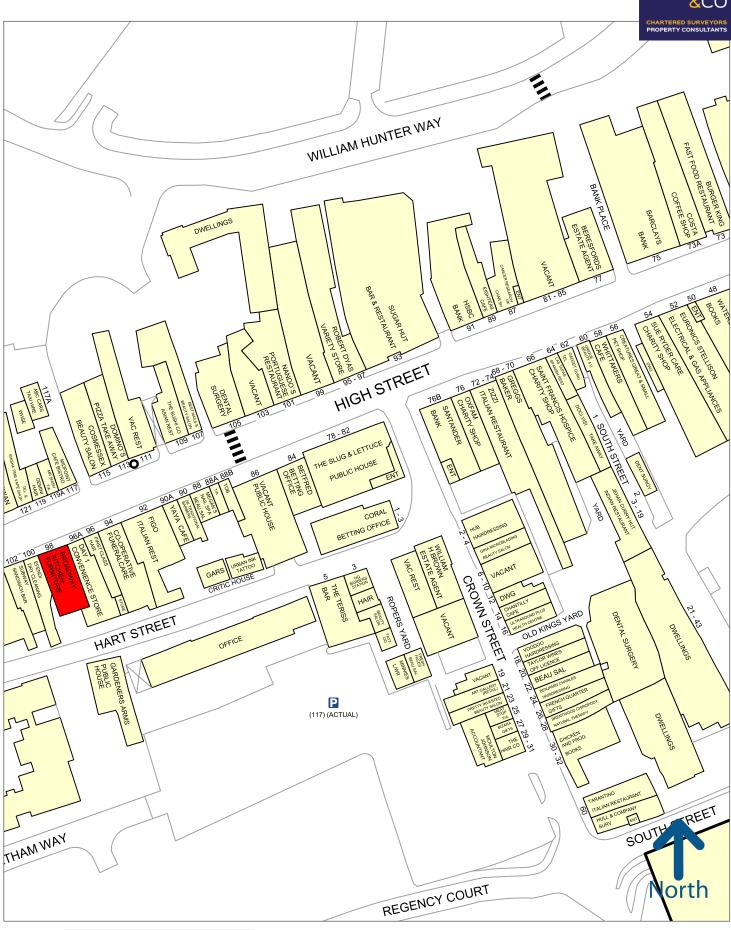

#### Location

The property is situated on the south side of Brentwood High Street towards its western end. Nearby within the High Street is a range of national and independent retailers, coffee shops and eateries including Marks & Spencer, Tesco Express, Boots, Gail's, Nandos, Burger King, Holland & Barrett and Costa Coffee.

50 metres

Experian Goad Plan Created: 12/09/2024 Created By: Mass and Co

mass