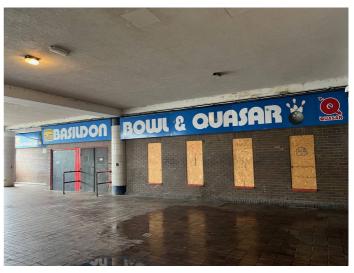

## Accommodation

The property is situated over first and second floors, the first floor being part of a the former Army & Navy department store and the 2nd floor a former bowling alley and quasar room.