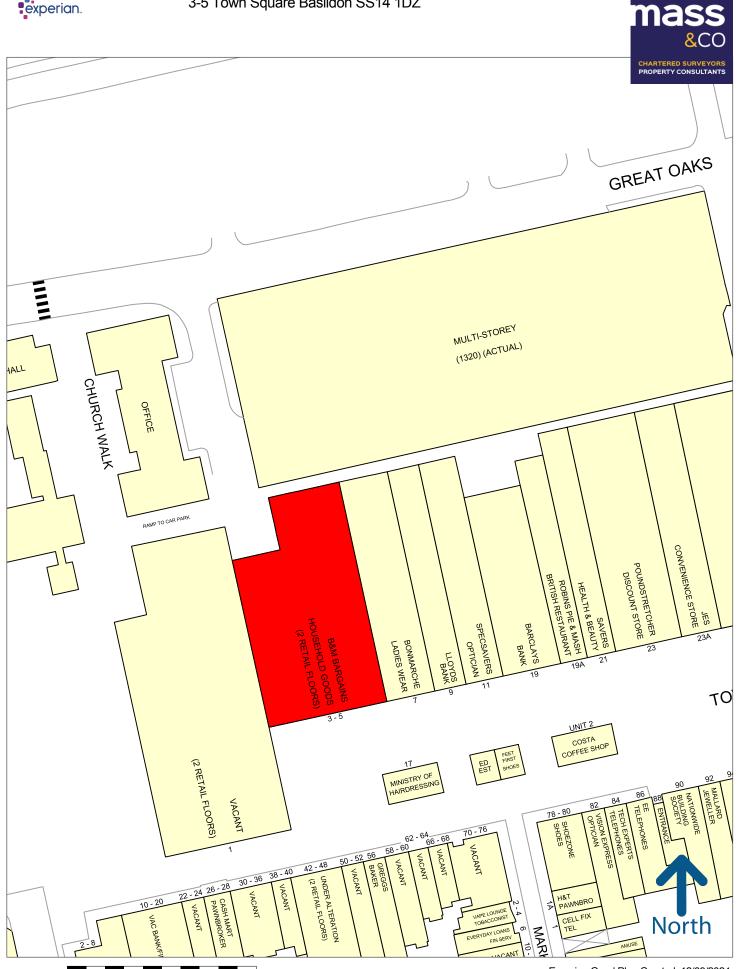

# 3-5 TOWN SQUARE, BASILDON, ESSEX, SS14 1DZ

#### Location

The accommodation is situated in Basildon town centre accessed from Town Square and High Pavement and lies adjacent to the former Marks & Spencer store and above the B&M store.

Basildon Town Centre offers a diversity of national and independent retailers, eateries, cafes and leisure facilities as well as the forthcoming major medical centre which will be housed in the former Debenhams department store.