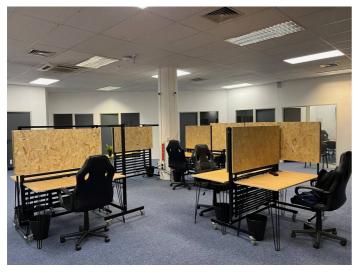

## Accommodation

The Workspace is a contemporary serviced office centre offering a range of workspaces including single desks and office suites. The centre provides communal kitchen and WC 's and meeting room available to all occupants.

| Suite 3  | 95 sq.ft ( 8.83 m <sup>2</sup> )   |
|----------|------------------------------------|
| Suite 4  | 180 sq.ft ( 16.72 m <sup>2</sup> ) |
| Suite 5  | 110 sq.ft ( 10.22 m <sup>2</sup> ) |
| Suite 6  | 110 sq.ft ( 10.22 $m^2$ )          |
| Suite7   | 110 sq.ft ( 10.22 m <sup>2</sup> ) |
| Suite 8  | 320 sq.ft ( 29.73 m <sup>2</sup> ) |
| Suite 9  | 130 sq.ft ( 12.08 m <sup>2</sup> ) |
| Suite 10 | 120 sq.ft ( 11.15 m <sup>2</sup> ) |
| Suite 11 | 140 sq.ft ( 13.01 m <sup>2</sup> ) |
| Suite 12 | 150 sq.ft ( 13.94 m <sup>2</sup> ) |
|          |                                    |