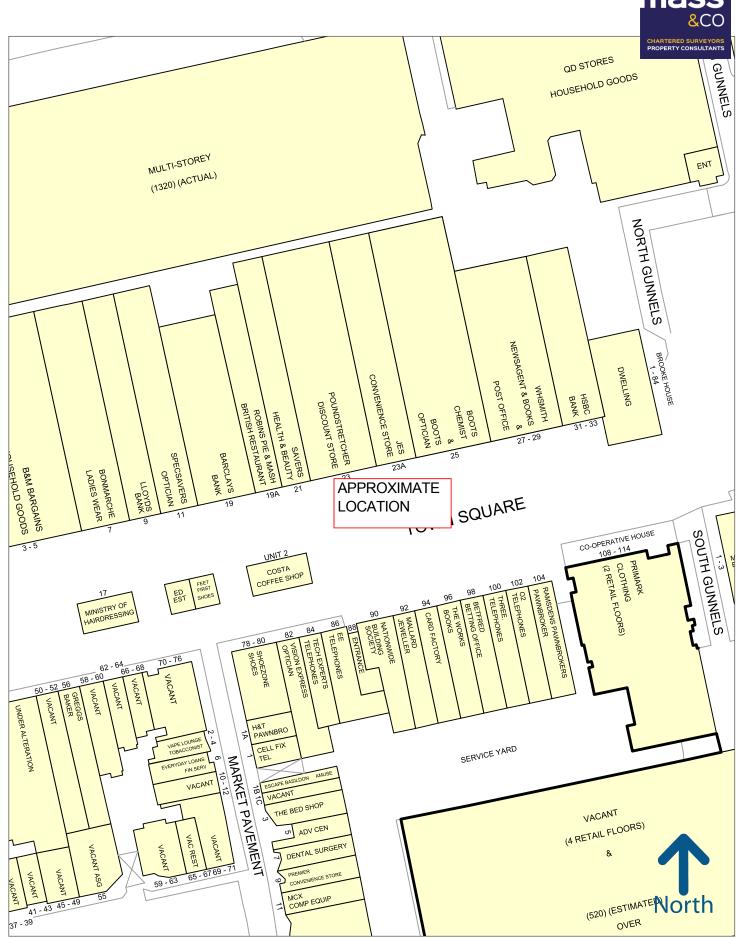

## Location

The Workspace is located at first floor level forming part of High Pavement off Town Square in Basildon Town Centre. Access to High Pavement is via lifts situated in Town Square or via the Great Oaks Multi-storey Car Park.