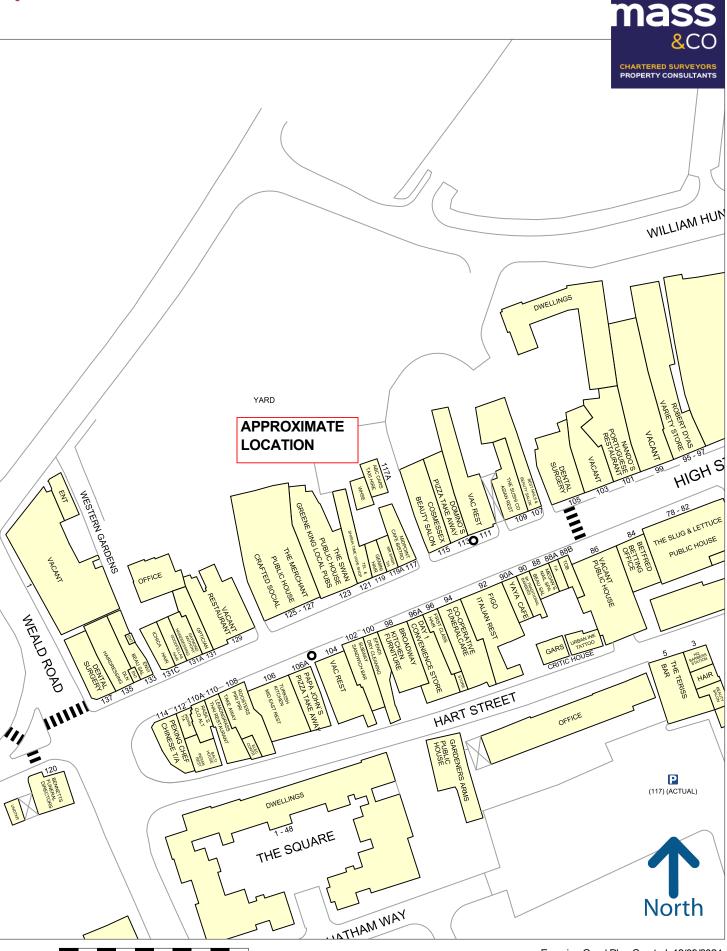

## Location

The property is located immediately behind Brentwood High Street, being situated off William Hunter Way opposite the William Hunter Way car park (which offers pay & display and season ticket parking) and close to its junction with Western Road. Brentwood High Street which is directly accessed by a pedestrian walkway from the property offers a range of retailers including Marks & Spencers, Boots and Superdrug as well an array of pubs, restaurants and bars.

Brentwood Rail Station (Elizabeth Line) is within 10 minutes walk. The M25 (J28) and the A12 are within a short drive.