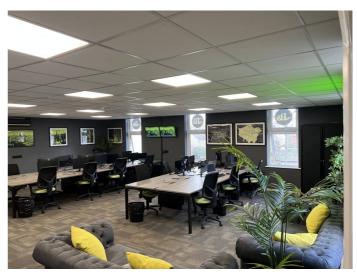

## Accommodation

Communications House is a two storey commercial building subdivided into a range of office suites arranged over the ground and first floors. The larger suite has its own kitchen and the smaller suite has the use of a communal kitchen. The building provides for communal WC's and use of a meeting room. Current availability is:

| First Floor Front | 253 sq.ft ( 23.50 m <sup>2</sup> ) |
|-------------------|------------------------------------|
| First Floor Rear  | 944 sq.ft ( 87.70 m <sup>2</sup> ) |