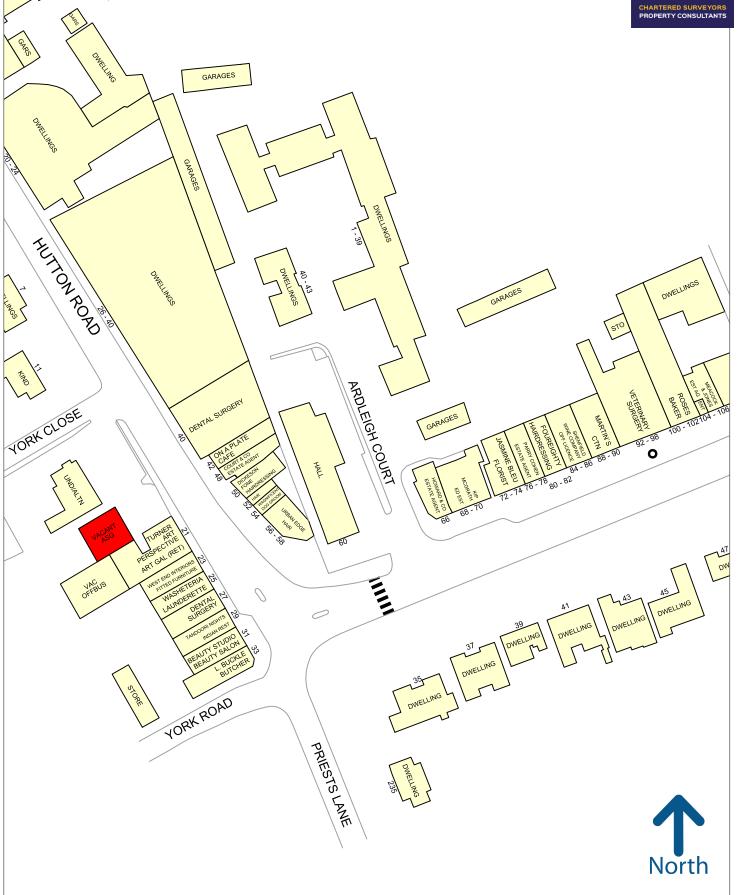

## Location

The property is located in a prominent position on the south west side of Hutton Road (A129) close to its junction with Shenfield Road (A1023).

Hutton Road leads into central Shenfield and accommodates an array of national and independent retailers, cafes and eateries. Shenfield Station (Elizabeth Line and Greater Anglia) is within 10 minutes' walk of the property.

50 metres Copyright and confidentiality Experian, 2023. © Crown copyright and database rights 2023. OS 100019885

Experian Goad Plan Created: 12/09/2024 Created By: Mass and Co

For more information on our products and services: www.experian.co.uk/business-products/goad | salesG@uk.experian.com