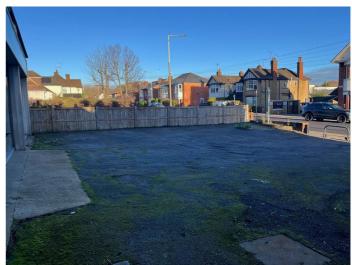

# Accommodation

The property comprises a former car sales office and forecourt with WC, rear workshop buildings and open yard. The forecourt area measures approx. 12m x 12m and was formerly used for the display and sales of cars and vans.

| Sales Office | 686 sq.ft ( 63.73 $m^2$ )             |
|--------------|---------------------------------------|
| Forecourt    | 1,550 sq.ft ( 144.00 $m^2$ )          |
| Workshops    | 3,586 sq.ft ( 333.15 m <sup>2</sup> ) |
| Rear yard    | 8,179 sq.ft ( 759.85 $\rm m^2$ )      |