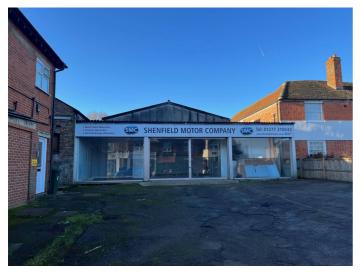

# 19 HUTTON ROAD, SHENFIELD, BRENTWOOD, ESSEX, CM15 8JU

TO LET - CAR SALES OFFICE & FORECOURT, WORKSHOP AND LAND  $685 \text{ sq.ft} ( 63.64 \text{ m}^2 )$ 

## Location

The property is located in a prominent position on the south west side of Hutton Road (A129) close to its junction with Shenfield Road (A1023).

Hutton Road leads into central Shenfield and accommodates an array of national and independent retailers, cafes and eateries. Shenfield Station (Elizabeth Line and Greater Anglia) is within 10 minutes' walk of the property.

# Accommodation

The property comprises a former car sales office and forecourt with WC, rear workshop buildings and open yard. The forecourt area measures approx. 12m x 12m and was formerly used for the display and sales of cars and vans.