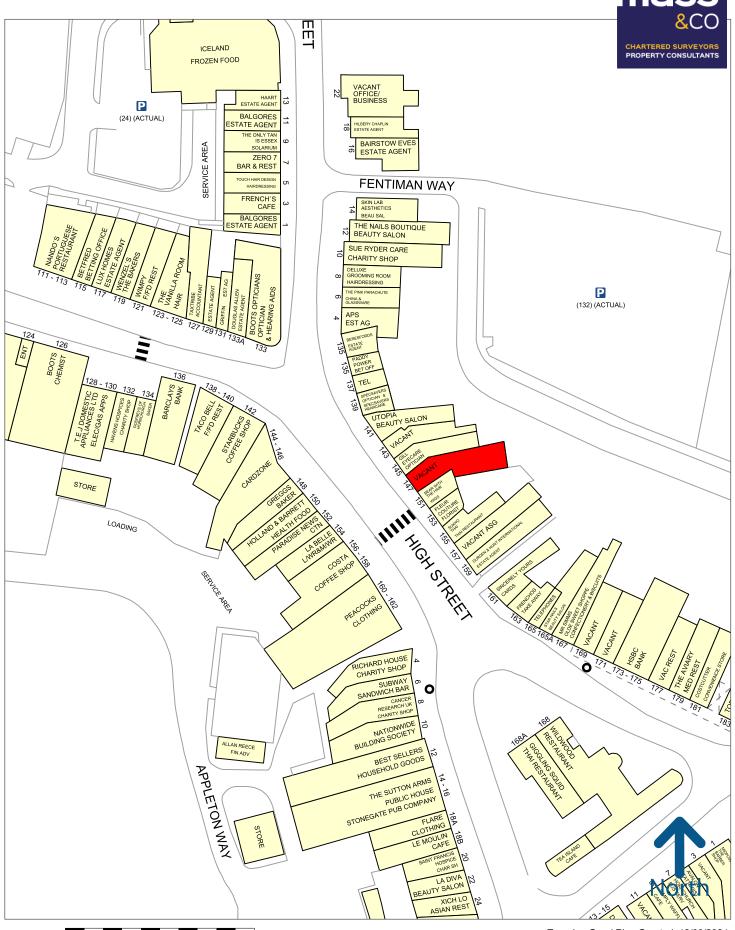

#### Location

The property occupies a prominent position in the centre of Hornchurch, on the eastern side of the High Street (A124) close to its junction with North Street.

Nearby major retailers include Sainsbury's, Nando's, Betfred, Wenzel's, Boots Pharmacy, Taco Bell, Giggling Squid, St Francis Hospice and NatWest as well as a range of independent retailers, cafes, bars and restaurants.