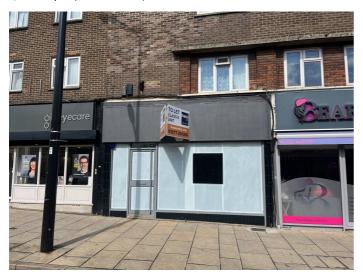

#### Location

The property occupies a prominent position in the centre of Hornchurch, on the eastern side of the High Street (A124) close to its junction with North Street.

Nearby major retailers include Sainsbury's, Nando's, Betfred, Wenzel's, Boots Pharmacy, Taco Bell, Giggling Squid, St Francis Hospice and NatWest as well as a range of independent retailers, cafes, bars and restaurants.

### Accommodation

The property comprises a mid-terraced ground floor unit. The space is open plan and recently refurbished, with a new shop front ready for fit out to suit occupier's requirements

1,190 sq.ft (110.55 m<sup>2</sup>) **Ground Floor** 