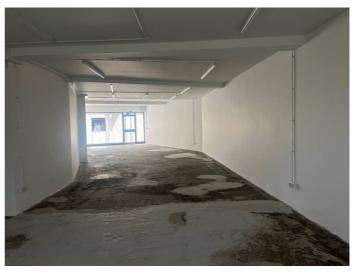

### Accommodation

The property comprises a mid-terraced ground floor unit. The space is open plan and recently refurbished, with a new shop front ready for fit out to suit occupier's requirements

1,190 sq.ft (110.55 m<sup>2</sup>) **Ground Floor** 